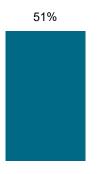

#### PERFORMANCE 2021-2022

**Determinations** 

**Orders Made** 

Compensation

Not Applicable

Maladministration Rate Comparison | Cases determined between April 2022 - March 2023

NATIONAL MALADMINISTRATION RATE: 55%