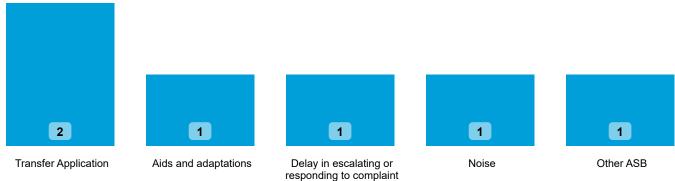

## Landlord Findings by Category | Cases determined between April 2022 - March 2023 Table 2.3

| Category              | Severe<br>Maladministration | Maladministration | Service<br>failure | Mediation | Redress | No<br>maladministration | Outside<br>Jurisdiction | Withdrawn | Total<br>▼ |
|-----------------------|-----------------------------|-------------------|--------------------|-----------|---------|-------------------------|-------------------------|-----------|------------|
| Anti-Social Behaviour | 0                           | 0                 | 1                  | 0         | 0       | 1                       | 0                       | 0         | 2          |
| Moving to a Property  | 0                           | 0                 | 0                  | 0         | 0       | 2                       | 0                       | 0         | 2          |
| Complaints Handling   | 0                           | 1                 | 0                  | 0         | 0       | 0                       | 0                       | 0         | 1          |
| Property Condition    | 0                           | 0                 | 0                  | 0         | 0       | 1                       | 0                       | 0         | 1          |
| Total                 | 0                           | 1                 | 1                  | 0         | 0       | 4                       | 0                       | 0         | 6          |