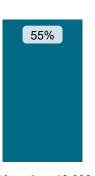

The landlord performed compared to similar landlords by size and type.

by Landlord Type: Table 1.2

National Mal Rate by Landlord Size: Table 1.1

59%

Less than 1.000

Between 1.000 and 10.000 units

More than 10.000