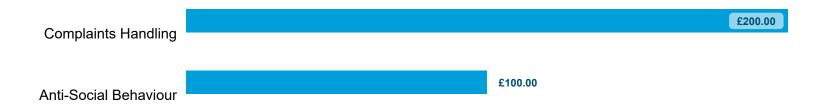

# Compensation Ordered | Cases Determined between April 2022 - March 2023 Table 5.1

Ordered Recommended